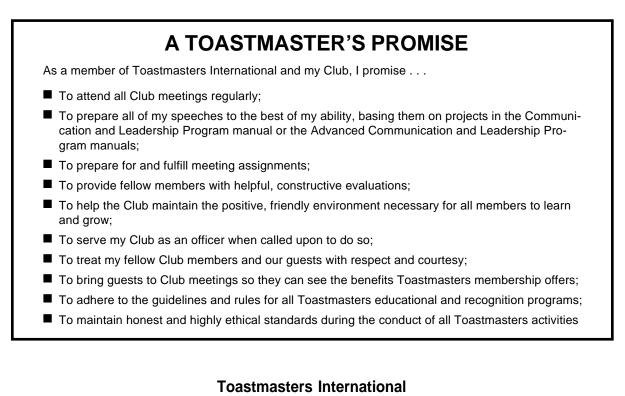

By my signature below, I agree to the terms of *A Toastmaster's Promise*, and the *Indemnification and Release* stated on the reverse side of this application.

APPLICANT

By my signature below, I certify that this individual has joined the Toastmasters Club identified above. As a Club, we will ensure that this member receives proper orientation and mentoring.