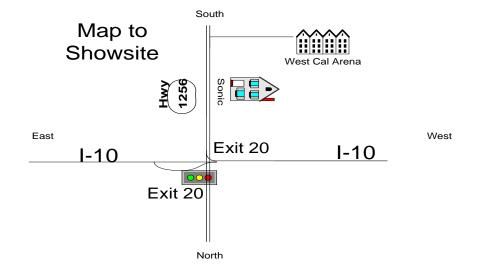

### West Calcasieu Arena

2900 Ruth Street, Sulphur, LA 70665

All events will be held outdoors on packed dirt under permanent cover.

Separate fee for each dog, each day
First Entry of Each Dog -- \$23.00 (includes all applicable AKC fees)
Second Entry of Same Dog for Same Event -- \$18.00 (includes all applicable AKC fees)
Non-Regular Classes -- \$15.00