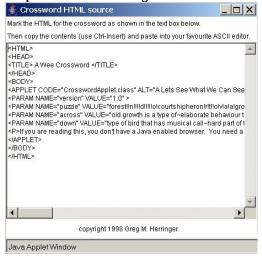

Step 2: Click Clues to enter clues

Step 3: Click HTML to generate HTML

Step 4: Copy HTML to Notepad

**Step 5:** Cut and paste HTML into appropriate place on web page source

Cut from <APPLET to </APPLET>

**Step 6:** Ensure these files are uploaded to the same directory as the page with the source you have just altered:

CrosswordApplet.class CrosswordCanvas.clas HtmlFrame.class