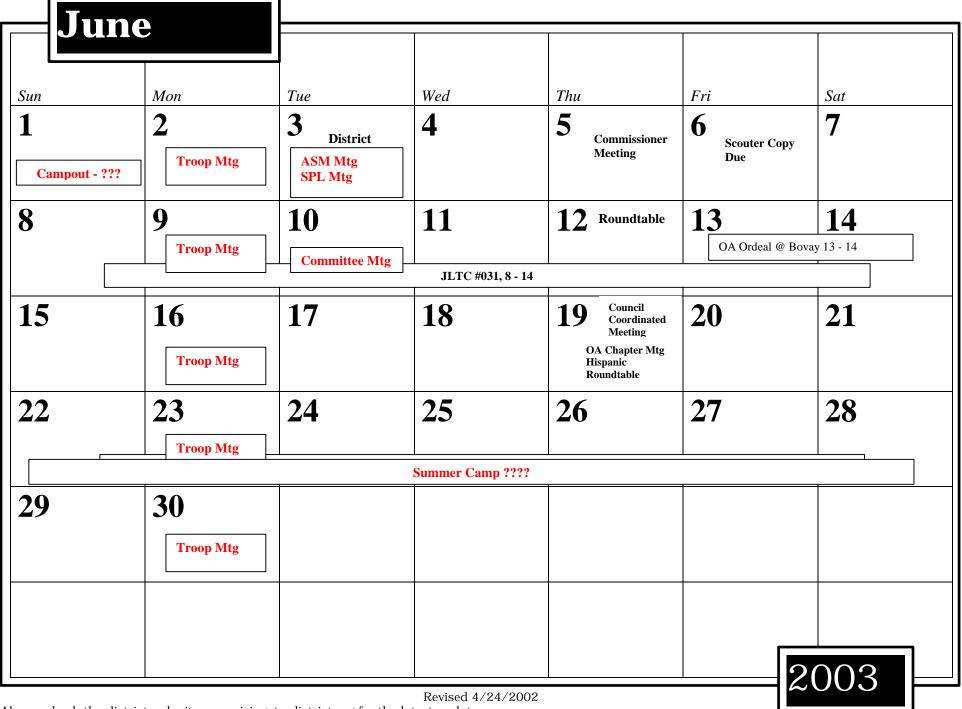

# Troop 626 Windwood Presbyterian Church Rising Star District Sam Houston Area Council Boy Scouts of America

District Calendar April 2002 – July 2003

| =Ju            | ne                           |                  |                         |                          |                  |                       |
|----------------|------------------------------|------------------|-------------------------|--------------------------|------------------|-----------------------|
| Sun            | Mon                          | Tue              | Wed                     | Thu                      | Fri              | Sat                   |
|                |                              |                  |                         |                          |                  | 1                     |
|                |                              |                  |                         |                          |                  | Venturing in Paradise |
| 2              | 3                            | 4                | 5                       | 6                        | 7                | 8                     |
|                |                              | District ASM Mtg | 1                       | Commissioner<br>Meeting  | Scouter Copy Due |                       |
| Venturing in P | Paradise 5/31 – 6/3          | SPL Mtg          |                         | Wreeting                 | OA Ord           | eal @ Bovay           |
| 9              | 10<br>Troop Mtg              | 11               | 12                      | 13 Roundtable            | 14               | 15                    |
|                |                              | Committee Mtg    | JLTC #021 (6/9 – 6/15)  |                          |                  |                       |
| 16             | 17                           | 18               | 19                      | 20<br>OA Chapter Meeting | 21               | 22                    |
|                | I                            | Summer Camp      | at Cima (Horseshoe Bend | l + Pack & Paddle)       |                  |                       |
| 23             | 24<br>Troop Mtg<br>Eagle COH | 25               | 26                      | 27                       | 28               | 29                    |
|                |                              |                  | JLTC #022 (6/23 – 6/29) |                          |                  |                       |
| 30             |                              |                  |                         |                          |                  |                       |
|                |                              |                  |                         |                          | 9                | 002 =                 |