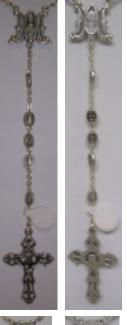

# All Pictured Rosaries were Obtained and Blessed in Medjugorje

#### Ladder in Silver Color Metal

\$20

Pictured is a Light Blue bead. Colors available include Blue, Green, Red, Multi-Colored Crystal. Center Medal of Our Lady Queen of Peace contains a vial of dirt from Podbrdo (Apparition) Hill.

Colors Available include Multi-Colored Crystal. Otherwise same as Silver Ladder Rosary.

December 2003