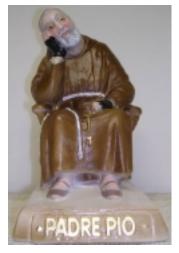

#### Saint Padre Pio

Hearing Confession Resin 9" \$49.95

**Standing** Resin 8" \$24.95 12" \$39.95

Plaster 12" \$29.95

RD: \$14.95 + \$5.36 S&H

ARYLL HOUSELANDER

RD: \$12.95+\$5.95 S&H