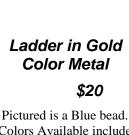

#### Ladder in Silver Color Metal

\$20

Pictured is a Light Blue bead. Colors available include Blue, Green, Red, Multi-Colored Crystal. Center Medal of Our Lady Queen of Peace contains a vial of dirt from Podbrdo (Apparition) Hill.