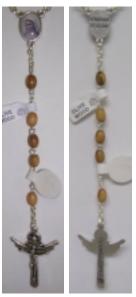

# All Pictured Rosaries were Obtained and Blessed in Medjugorje

#### Olive Wood Small Beads \$10

Our Lady of Tihaljina picture on center medal and "Medjugorje 24-06-1981" on back. **Trinity Cross** 

A Silver Miraculous Medal at every bead.

A Silver Dove with a Blue Dot in the position of every bead.

### Jade Small Bead \$12

Green Jade Colored Beads. Our Lady of Tihaljina picture on center medal and "Medjugorje 24-06-1981" on back. Trinity Cross