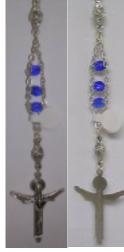

#### Ladder in Silver Color Metal

\$20

Pictured is a Light Blue bead. Colors available include Blue, Green, Red, Multi-Colored Crystal. Center Medal of Our Lady Queen of Peace contains a vial of dirt from Podbrdo (Apparition) Hill.