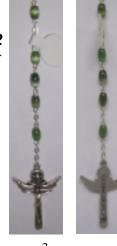

### Jade Small Bead \$12

Green Jade Colored Beads. Our Lady of Tihaljina picture on center medal and "Medjugorje 24-06-1981" on back. Trinity Cross