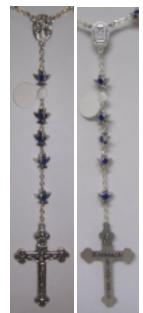

#### Olive Wood Small Beads \$10

Our Lady of Tihaljina picture on center medal and "Medjugorje 24-06-1981" on back. **Trinity Cross** 

A Silver Miraculous Medal at every bead.

A Silver Dove with a Blue Dot in the position of every bead.

### Jade Small Bead \$12

Green Jade Colored Beads. Our Lady of Tihaljina picture on center medal and "Medjugorje 24-06-1981" on back. Trinity Cross