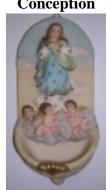

#### Florentine Holy Water Fonts

**Holy Spirit** 

Saint Michael, Archangel

**Immaculate** Conception

**Saint Joseph** and Jesus

8" \$24.95 12" \$39.95 15" \$59.95 unless otherwise marked

**Immaculate Heart of** 

Saint Gabriel, Archangel

Holy Family 8" \$29.95 12" \$49.95

Divine Mercy

**Immaculate** Conception

December 2003